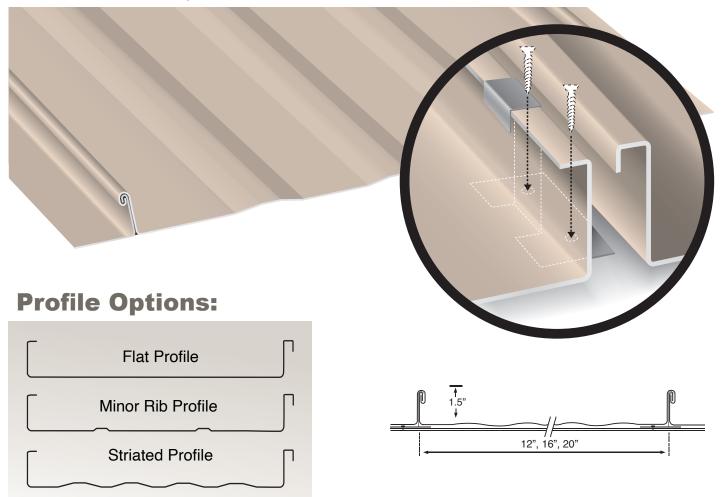

## **DL-150**

The Everlast Metals DL-150 is a double-lock architectural 1.5" standing seam roofing panel that utilizes the proven seaming process of mechanical locking in conjunction with the floating action of a concealed clip assembly. This design allows for expansion & contraction caused by natural elements, providing a virtually leak-proof roof with exceptional wind uplift ratings.

## Features:

- 35-Year finish warranty for Fluropon®
- 40-Year finish warranty for Synergy™
- Minimum length of 4'
- Panel widths 12", 16", 20", custom
- Minimum slope requirement 1.5:12
- Recommended for application over solid framing

Watertight side lap

10 Enterprise Court, Lebanon, PA 17042

Local: (717) 389-0234 Fax: (717) 450-4348